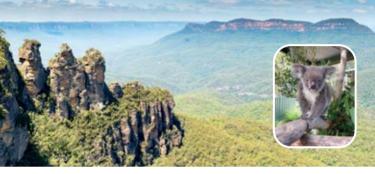

" Join us as we visit Featherdale Wildife Park to see koalas, kangaroos, dingoes, cassowaries and other native Australian birds and animals.

Walk through tea-tree forests, fern gullies, cave overhangs, and past a variety of panoramic views at Wentworth Falls.

We'll step off the beaten track to see the real Blue Mountains as well as the key highlights like the Three Sisters. Enjoy the towns, and the rainforests nestled within this pristine World Heritage Area."